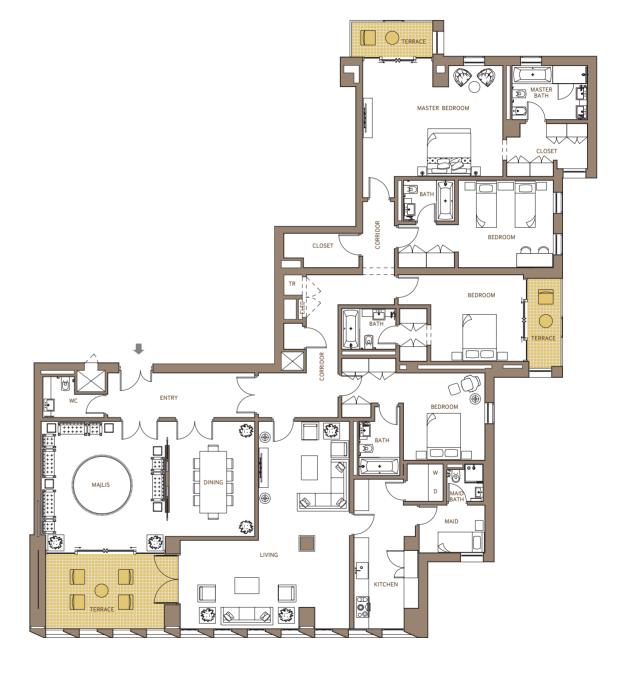

## Baraha North1 BUILDING NO. I12

302/07 102/07 3 Bedrooms

| Living Unit Area    | 282 m <sup>2</sup> |
|---------------------|--------------------|
| Limited Common Area | 36 m <sup>2</sup>  |
| TOTAL               | 318 m <sup>2</sup> |

### Baraha North1 BUILDING NO. I12

301/07 4 Bedrooms

| Living Unit Area    | 360 m <sup>2</sup> |
|---------------------|--------------------|
| Limited Common Area | 36 m <sup>2</sup>  |
| TOTAL               | 396 m <sup>2</sup> |