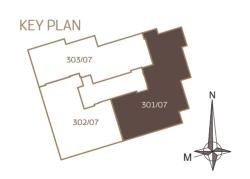

### Baraha North1 BUILDING NO. I12

301/07 4 Bedrooms

| Living Unit Area    | 360 m <sup>2</sup> |
|---------------------|--------------------|
| Limited Common Area | 36 m <sup>2</sup>  |
| TOTAL               | 396 m <sup>2</sup> |