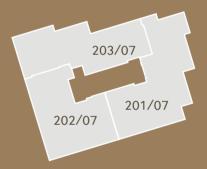

Level - 01

Level - 02

Level - 03

BUILDING NO. I12

203/07 403/07 3 Bedrooms

| Living Unit Area    | 293 m <sup>2</sup> |
|---------------------|--------------------|
| Living Onit Area    | 293111-            |
| Limited Common Area | 35 m <sup>2</sup>  |
| TOTAL               | 328 m <sup>2</sup> |