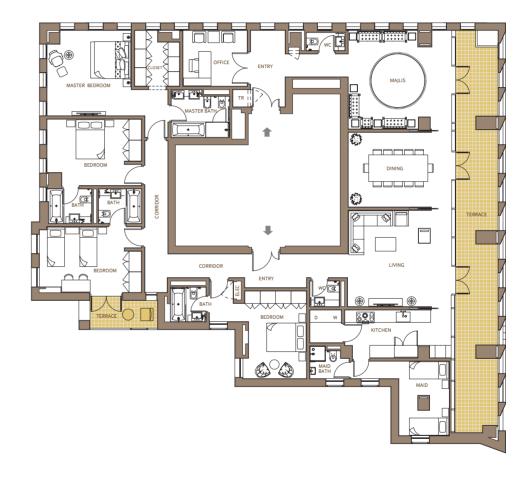

## Baraha North2 BUILDING NO. 113

#### 501/05 3 Bedrooms

| Living Unit Area    | 270 m <sup>2</sup> |
|---------------------|--------------------|
| Limited Common Area | 107 m <sup>2</sup> |
| TOTAL               | 377 m <sup>2</sup> |