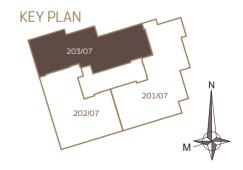

BUILDING NO. I12

203/07 403/07 3 Bedrooms

| Living Unit Area    | 293 m <sup>2</sup> |
|---------------------|--------------------|
| Living Onit Area    | 293111-            |
| Limited Common Area | 35 m <sup>2</sup>  |
| TOTAL               | 328 m <sup>2</sup> |