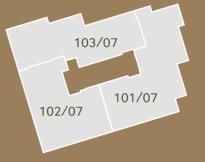

Level - 01

Level - 02

Level - 03

# Baraha North1 BUILDING NO. I12

202/07 3 Bedrooms

| Living Unit Area    | 282 m <sup>2</sup> |
|---------------------|--------------------|
| Limited Common Area | 36 m <sup>2</sup>  |
| TOTAL               | 318 m <sup>2</sup> |

BUILDING NO. I12

103/07 303/07 3 Bedrooms

| Living Unit Area    | 300 m <sup>2</sup> |
|---------------------|--------------------|
| Limited Common Area | 36 m <sup>2</sup>  |
| TOTAL               | 336 m <sup>2</sup> |

BUILDING NO. I12

201/07 401/07

4 Bedrooms

| Living Unit Area    | 352 m <sup>2</sup> |
|---------------------|--------------------|
| Limited Common Area | 41 m <sup>2</sup>  |
| TOTAL               | 393 m <sup>2</sup> |

## Baraha North1 BUILDING NO. I12

302/07 102/07 3 Bedrooms

| Living Unit Area    | 282 m <sup>2</sup> |
|---------------------|--------------------|
| Limited Common Area | 36 m <sup>2</sup>  |
| TOTAL               | 318 m <sup>2</sup> |