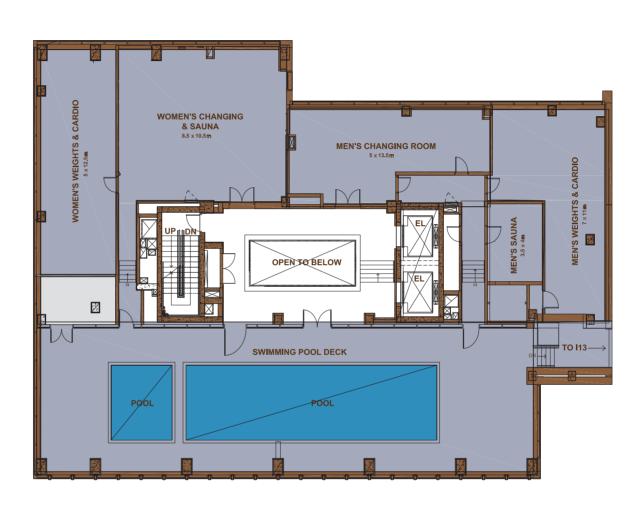

Level 06 - Baraha North1

## Baraha North 1 BUILDING NO. I12

- -G+5levels
- 14 apartments
- 3 and 4 bedroom apartments
- Common majlis
- Pool deck exclusive to Msheireb residents
- Women's gym and sauna
- Men's gym and sauna

| Unit Address  | No.of Bedrooms | Total Area (m²) |
|---------------|----------------|-----------------|
| 03/833/07/302 | 3              | 318             |
| 03/833/07/102 | 3              | 318             |
| 03/833/07/103 | 3              | 336             |
| 03/833/07/303 | 3              | 336             |
| 03/833/07/202 | 3              | 318             |
| 03/833/07/203 | 3              | 328             |
| 03/833/07/301 | 4              | 396             |
| 03/833/07/101 | 4              | 395             |
| 03/833/07/201 | 4              | 393             |