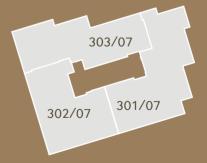

Level - 01

Level - 02

Level - 03

### Baraha North1 BUILDING NO. I12

301/07 4 Bedrooms

| Living Unit Area    | 360 m <sup>2</sup> |
|---------------------|--------------------|
| Limited Common Area | 36 m <sup>2</sup>  |
| TOTAL               | 396 m <sup>2</sup> |