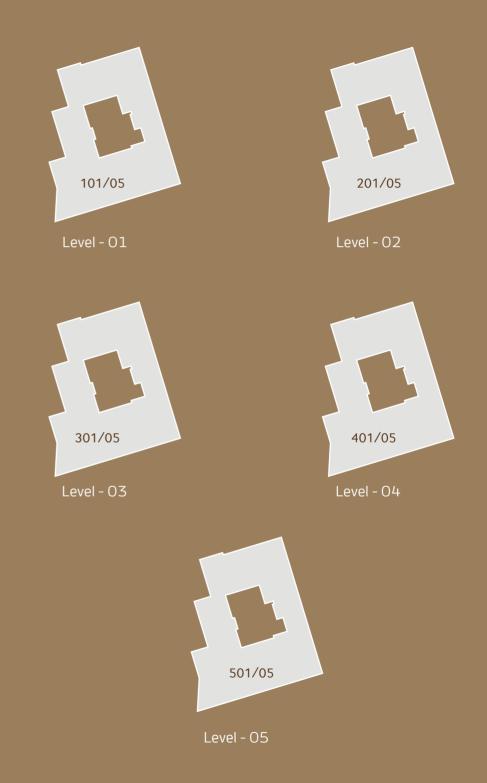

Level - 01

Level - 02

Level - 03

| Unit Address  | No.of Bedrooms | Total Area (m²) |
|---------------|----------------|-----------------|
| 03/833/05/501 | 3              | 377             |
| 03/833/05/101 | 4              | 377             |
| 03/833/05/201 | 4              | 381             |
| 03/833/05/301 | 4              | 377             |
| 03/833/05/401 | 4              | 381             |

BUILDING NO. I13

101/05 101/05

4 Bedrooms

| Living Unit Area    | 319 m <sup>2</sup> |
|---------------------|--------------------|
| Limited Common Area | 58 m <sup>2</sup>  |
| TOTAL               | 377 m <sup>2</sup> |

# Baraha North2 BUILDING NO. 113

201/05 401/05 4 Bedrooms

| Living Unit Area    | 317 m <sup>2</sup> |
|---------------------|--------------------|
| Limited Common Area | 64 m <sup>2</sup>  |
| TOTAL               | 381 m <sup>2</sup> |

#### 501/05 3 Bedrooms

| Living Unit Area    | 270 m <sup>2</sup> |
|---------------------|--------------------|
| Limited Common Area | 107 m <sup>2</sup> |
| TOTAL               | 377 m <sup>2</sup> |