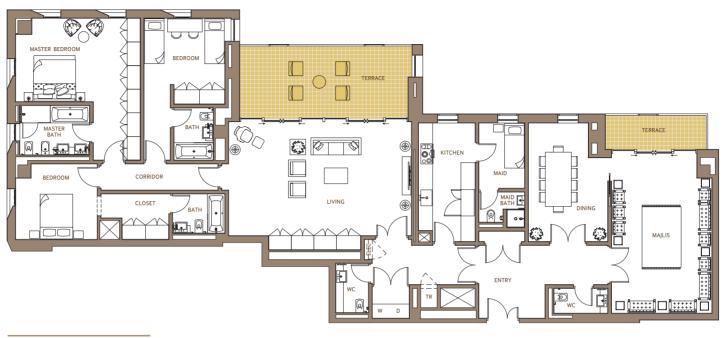

BUILDING NO. I12

103/07 303/07 3 Bedrooms

| Living Unit Area    | 300 m <sup>2</sup> |
|---------------------|--------------------|
| Limited Common Area | 36 m <sup>2</sup>  |
| TOTAL               | 336 m <sup>2</sup> |