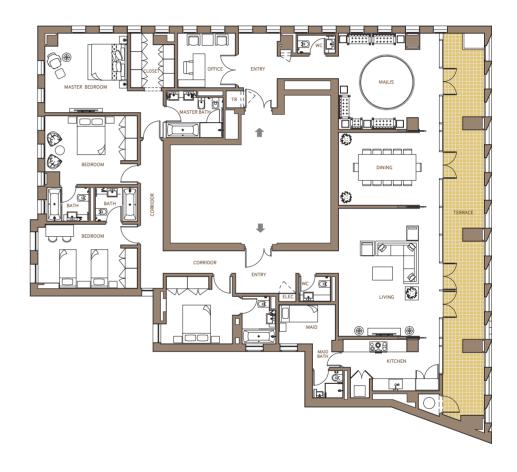

BUILDING NO. I13

101/05 101/05

4 Bedrooms

| Living Unit Area    | 319 m <sup>2</sup> |
|---------------------|--------------------|
| Limited Common Area | 58 m <sup>2</sup>  |
| TOTAL               | 377 m <sup>2</sup> |