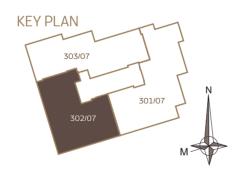

## Baraha North1 BUILDING NO. I12

302/07 102/07 3 Bedrooms

| Living Unit Area    | 282 m <sup>2</sup> |
|---------------------|--------------------|
| Limited Common Area | 36 m <sup>2</sup>  |
| TOTAL               | 318 m <sup>2</sup> |

### Baraha North1 BUILDING NO. I12

301/07 4 Bedrooms

| Living Unit Area    | 360 m <sup>2</sup> |
|---------------------|--------------------|
| Limited Common Area | 36 m <sup>2</sup>  |
| TOTAL               | 396 m <sup>2</sup> |