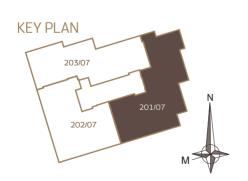

BUILDING NO. I12

201/07 401/07

4 Bedrooms

| Living Unit Area    | 352 m <sup>2</sup> |
|---------------------|--------------------|
| Limited Common Area | 41 m <sup>2</sup>  |
| TOTAL               | 393 m <sup>2</sup> |