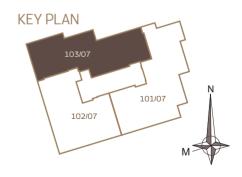

BUILDING NO. I12

103/07 303/07 3 Bedrooms

| Living Unit Area    | 300 m <sup>2</sup> |
|---------------------|--------------------|
| Limited Common Area | 36 m <sup>2</sup>  |
| TOTAL               | 336 m <sup>2</sup> |