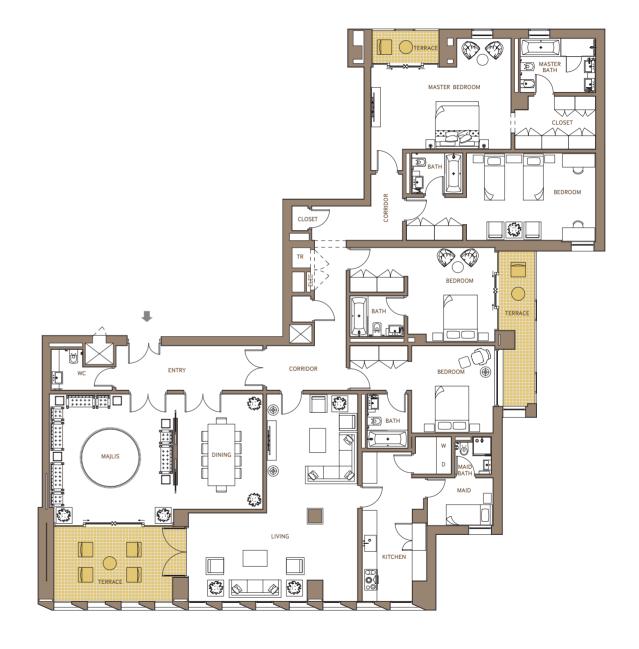

BUILDING NO. I13

101/05 101/05

4 Bedrooms

| Living Unit Area    | 319 m <sup>2</sup> |
|---------------------|--------------------|
| Limited Common Area | 58 m <sup>2</sup>  |
| TOTAL               | 377 m <sup>2</sup> |

# Baraha North2 BUILDING NO. 113

201/05 401/05 4 Bedrooms

| Living Unit Area    | 317 m <sup>2</sup> |
|---------------------|--------------------|
| Limited Common Area | 64 m <sup>2</sup>  |
| TOTAL               | 381 m <sup>2</sup> |

#### 501/05 3 Bedrooms

| Living Unit Area    | 270 m <sup>2</sup> |
|---------------------|--------------------|
| Limited Common Area | 107 m <sup>2</sup> |
| TOTAL               | 377 m <sup>2</sup> |