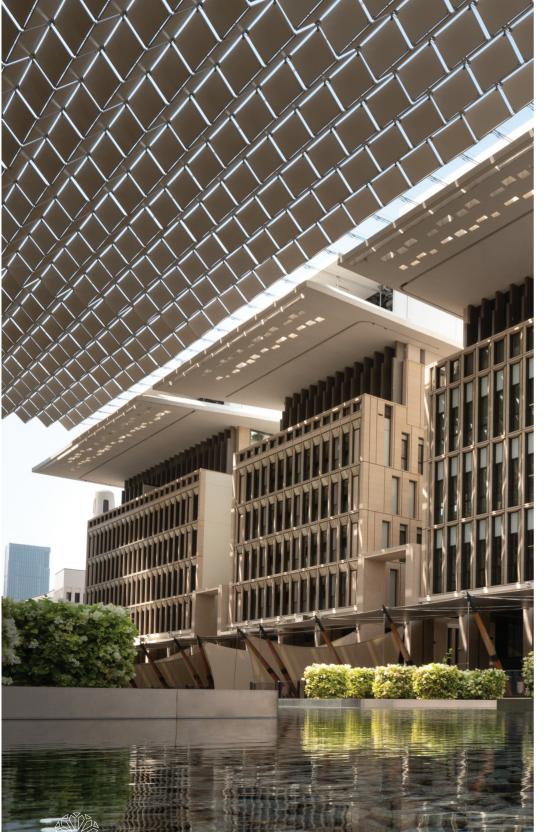

## Discover a new way of life in Msheireb Downtown Doha

Msheireb Downtown Doha is the smartest and most sustainable, fully built city district in the world. It has revived the old commercial heart of the city through a new architectural language that is based on community living, across a 310,000 sqm (76 acres) site. The city district brings together Qatari heritage and aesthetics with modern architecture and sustainable, smart technology. The mixed-use downtown comprises more than 100 buildings, featuring premier office space, diverse high-quality retailers, upscale leisure facilities, luxurious townhouses, premium apartments, a range of high-end hotels, museums, civic services, and world class cultural and entertainment venues.

#### **Building Location**

- ·Located in the centre of the downtown at the region's largest shaded square, Barahat Msheireb ·Direct access to high-end restaurants & cafés ·Adjacent to the luxurious, 5-star Mandarin Oriental Doha