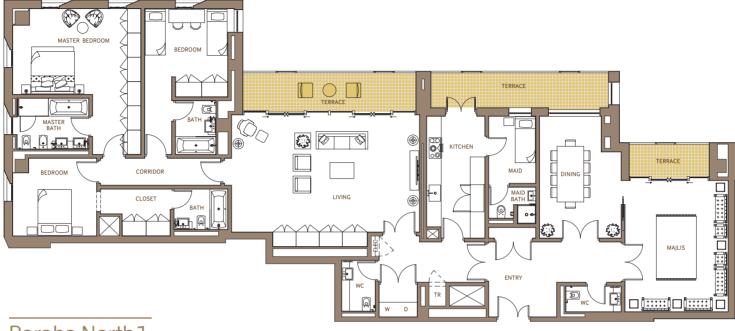

Level 06 - Baraha North1

## Baraha North 1 🖣

Apartments

## Baraha North 1 BUILDING NO. I12

- -G+5levels
- 14 apartments
- 3 and 4 bedroom apartments
- Common majlis
- Pool deck exclusive to Msheireb residents
- Women's gym and sauna
- Men's gym and sauna

| Unit Address  | No.of Bedrooms | Total Area (m²) |
|---------------|----------------|-----------------|
| 03/833/07/302 | 3              | 318             |
| 03/833/07/102 | 3              | 318             |
| 03/833/07/103 | 3              | 336             |
| 03/833/07/303 | 3              | 336             |
| 03/833/07/202 | 3              | 318             |
| 03/833/07/203 | 3              | 328             |
| 03/833/07/301 | 4              | 396             |
| 03/833/07/101 | 4              | 395             |
| 03/833/07/201 | 4              | 393             |