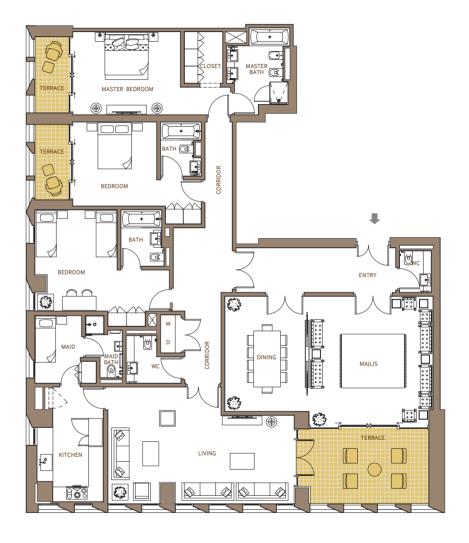

Level 06 - Baraha North1

BUILDING NO. I12

201/07 401/07

4 Bedrooms

| Living Unit Area    | 352 m <sup>2</sup> |
|---------------------|--------------------|
| Limited Common Area | 41 m <sup>2</sup>  |
| TOTAL               | 393 m <sup>2</sup> |