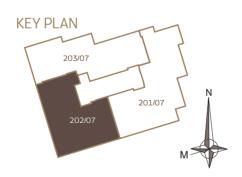

# Baraha North1 BUILDING NO. I12

202/07 3 Bedrooms

| Living Unit Area    | 282 m <sup>2</sup> |
|---------------------|--------------------|
| Limited Common Area | 36 m <sup>2</sup>  |
| TOTAL               | 318 m <sup>2</sup> |