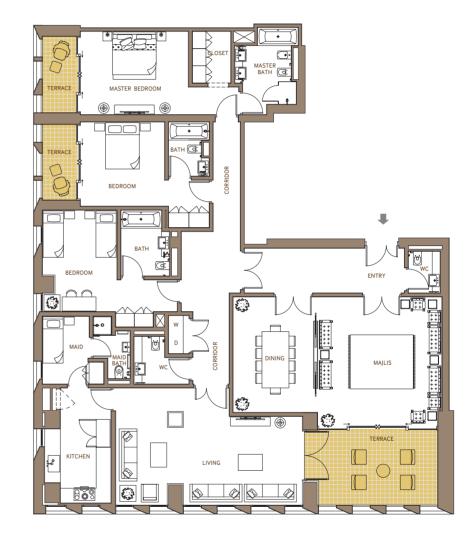

# Baraha North1 BUILDING NO. I12

202/07 3 Bedrooms

| Living Unit Area    | 282 m <sup>2</sup> |
|---------------------|--------------------|
| Limited Common Area | 36 m <sup>2</sup>  |
| TOTAL               | 318 m <sup>2</sup> |