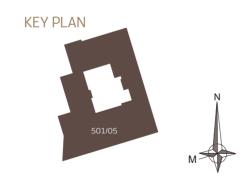

## Baraha North2 BUILDING NO. 113

#### 501/05 3 Bedrooms

| Living Unit Area    | 270 m <sup>2</sup> |
|---------------------|--------------------|
| Limited Common Area | 107 m <sup>2</sup> |
| TOTAL               | 377 m <sup>2</sup> |