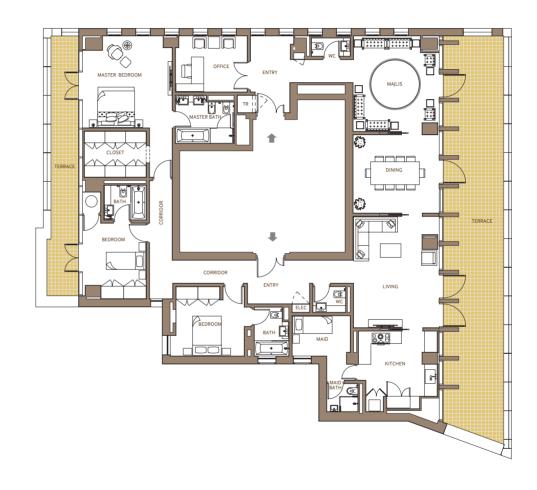

## Baraha North2 BUILDING NO. 113

#### 501/05 3 Bedrooms

| Living Unit Area    | 270 m <sup>2</sup> |
|---------------------|--------------------|
| Limited Common Area | 107 m <sup>2</sup> |
| TOTAL               | 377 m <sup>2</sup> |