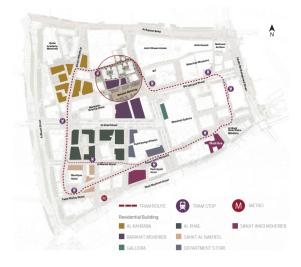

#### Seamless Connectivity

- Pedestrian-friendly streets
- · Special lanes & parking facilities for bike
- 10,000+ underground parking spaces
- Visitor valet parking
- Proximity to key destinations such as Hamad International Airport and the Corniche
- Qatar's main metro interchange station, Msheireb Station, has a direct pop-up to Msheireb Downtown Doha.
- Internal tram network

#### **Building Location**

- ·Located in the centre of the downtown at the region's largest shaded square, Barahat Msheireb ·Direct access to high-end restaurants & cafés ·Adjacent to the luxurious, 5-star Mandarin Oriental Doha