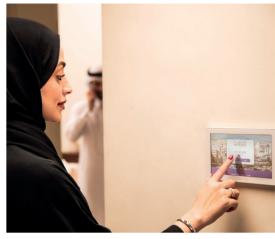

## **Smart Home System**

- Touchscreen display for home automation High-speed fiber network
- · Simultaneous use of telecom providers
- Energy consumption monitoring Full HD video and audio integration
- · Modern IP telephony
- · Video intercom system