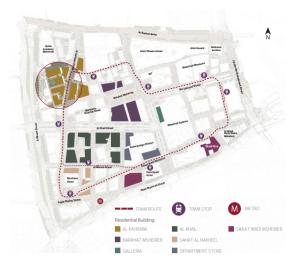

## Seamless Connectivity

- · Pedestrian-friendly streets
- Special lanes & parking facilities for bikes
- 10,000+ underground parking spaces
- Visitor valet parking
- Proximity to key destinations such as Hamad International Airport and the Corniche
- Qatar's main metro interchange station, Msheireb Station, has a direct pop-up to Msheireb Downtown Doha.
- · Internal tram network

### **Building Location**

- · Qatar Academy Msheireb within walking distance · Communal gardens and extensive pedestrian areas
- · Buildings provide direct access to Al Kahraba Street
- Diverse local retailers with a strong community focus