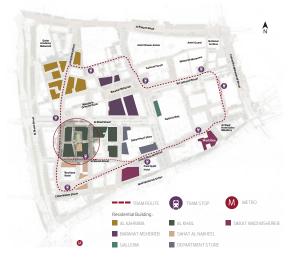

### **Building Location**

- Adjacent to the Galleria Mall, encompassing Smart Msheireb Monoprix, children's edutainment, Novo Cinemas, and many retail and F&B offerings
- Adjacent to the luxurious, 5-star Mandarin Oriental Hotel
   Proximity to Qatar's main metro station, Msheireb Station
   Shared garden and playing area for kids located within the cluster

- of the 4 buildings
  Retail offerings on ground floor of the building
  Located on the intersection of the historic Al Kahraba Street,
  Qatar's first street to get electricity