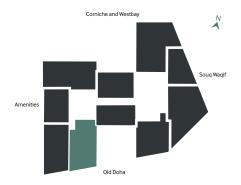

#### **Building Location**

• Adjacent to the Galleria mall, which features a Smart Monoprix, edutainment for children, Novo cinemas and many retail and dining offerings

- Adjacent to 5 star luxury Al Wadi Hotel Doha
- Proximity to Soug Wagif underpass
- Stunning views of old Doha, Souq Waqif and the corniche