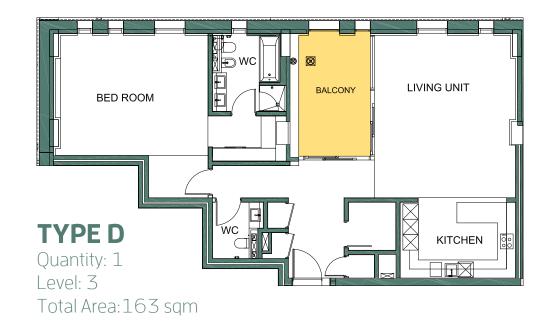

## TYPE A

Quantity: 6 Level: 4 – 9 Total Area:180 sqm

**TYPE B** Quantity: 8 Level: 3 – 10 Total Area:143 sqm

مشيرب MSHEIREB

**TYPE C** Quantity: 7 Level: 4 – 10 Total Area: 167 sqm

**TYPE D** Quantity: 7 Level: 3 – 9 Total Area:158 sqm