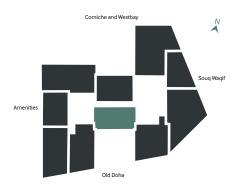

#### **Building Location**

• Adjacent to the Galleria mall, which features a Smart Monoprix, edutainment for children, Novo cinemas and many retail and dining offerings

- Adjacent to 5 star luxury Al Wadi Hotel Doha
- Proximity to Soug Wagif underpass
- Stunning views of old Doha, Souq Waqif and the corniche