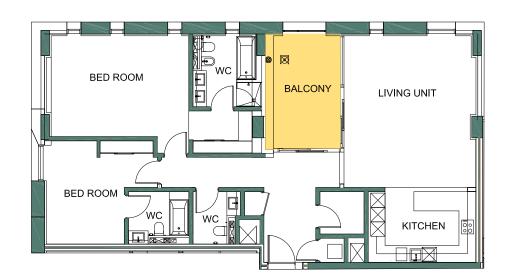

# **INDICATIVE FLOOR PLANS**

All room dimensions are in metric and measured to structural elements and exclude wall finishes and construction tolerances. All dimensions have been provided by our consultant architects. All materials, dimensions, drawing, features and amenities are approximate at the time of printing. Actuals may vary from stated area. Drawings not to scale E&EO. The developer reserves the right to make revisions to the floor plans and any features, materials, dimensions, drawings and amenities mentioned in this brochure without notice.