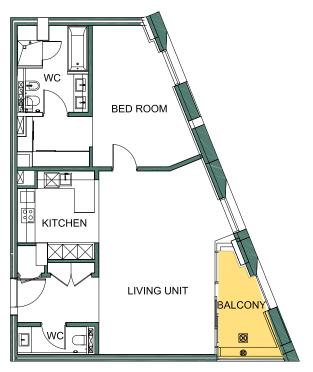

# **INDICATIVE FLOOR PLANS**

All room dimensions are in metric and measured to structural elements and exclude wall finishes and construction tolerances. All dimensions have been provided by our consultant architects. All materials, dimensions, drawing, features and amenities are approximate at the time of printing. Actuals may vary from stated area. Drawings not to scale E&EO. The developer reserves the right to make revisions to the floor plans and any features, materials, dimensions, drawings and amenities mentioned in this brochure without notice.

### **TYPE C**

Quantity: 6 Level: 3 – 8 Total Area:114 sqm

مشيرب MS<u>HEIREB</u>

مشيرب

MSHEIREB

2 BEDROOM APARTMENT INDICATIVE FLOOR PLANS