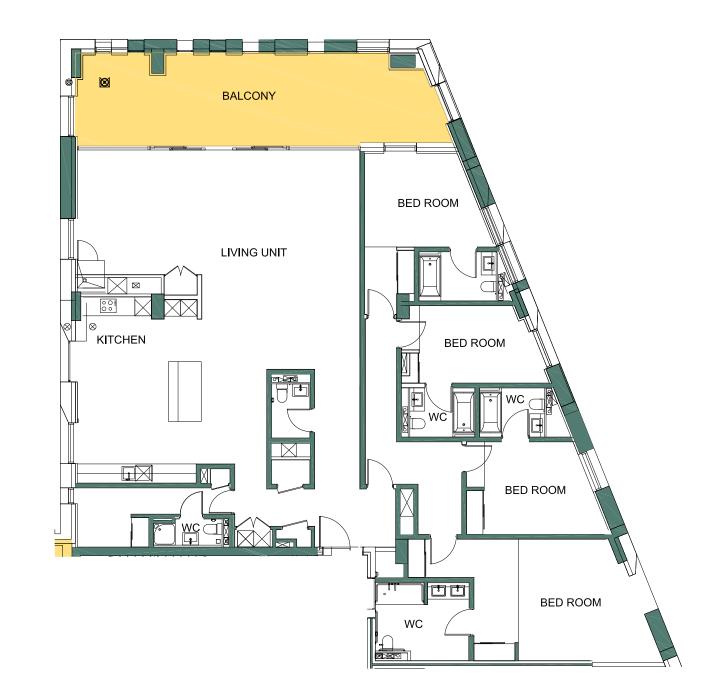

# **INDICATIVE FLOOR PLANS**

All room dimensions are in metric and measured to structural elements and exclude wall finishes and construction tolerances. All dimensions have been provided by our consultant architects. All materials, dimensions, drawing, features and amenities are approximate at the time of printing. Actuals may vary from stated area. Drawings not to scale E&EO. The developer reserves the right to make revisions to the floor plans and any features, materials, dimensions, drawings and amenities mentioned in this brochure without notice.

### ΤΥΡΕ Α

Quantity: 6 Level: 3 – 8 Total Area:249 sqm

4 BEDROOM APARTMENT INDICATIVE FLOOR PLANS

Quantity: 2 Level: 9 – 10 Total Area: 361 sqm