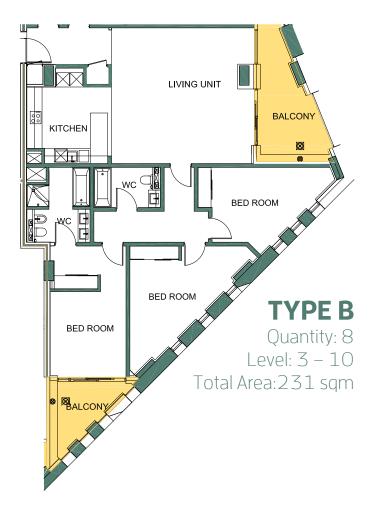

**TYPE A** Quantity: 6 Level: 4 -9 Total Area:123 sqm

**TYPE B** Quantity: 8 Level: 3 – 10 Total Area: 111 sqm

# **INDICATIVE FLOOR PLANS**

All room dimensions are in metric and measured to structural elements and exclude wall finishes and construction tolerances. All dimensions have been provided by our consultant architects. All materials, dimensions, drawing, features and amenities are approximate at the time of printing. Actuals may vary from stated area. Drawings not to scale E&EO. The developer reserves the right to make revisions to the floor plans and any features, materials, dimensions, drawings and amenities mentioned in this brochure without notice.