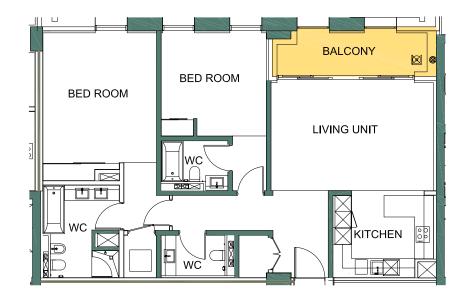

# **INDICATIVE FLOOR PLANS**

All room dimensions are in metric and measured to structural elements and exclude wall finishes and construction tolerances. All dimensions have been provided by our consultant architects. All materials, dimensions, drawing, features and amenities are approximate at the time of printing. Actuals may vary from stated area. Drawings not to scale E&EO. The developer reserves the right to make revisions to the floor plans and any features, materials, dimensions, drawings and amenities mentioned in this brochure without notice.

## TYPE A

Quantity: 6 Level: 4 – 9 Total Area:180 sqm

**TYPE B** Quantity: 8 Level: 3 – 10 Total Area:143 sqm

مشيرب MSHEIREB

**TYPE C** Quantity: 7 Level: 4 – 10 Total Area: 167 sqm

**TYPE D** Quantity: 7 Level: 3 – 9 Total Area:158 sqm