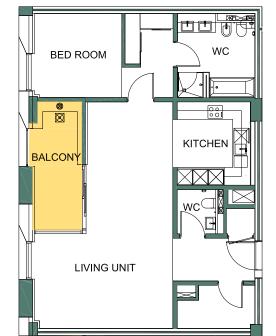

# **INDICATIVE FLOOR PLANS**

All room dimensions are in metric and measured to structural elements and exclude wall finishes and construction tolerances. All dimensions have been provided by our consultant architects. All materials, dimensions, drawing, features and amenities are approximate at the time of printing. Actuals may vary from stated area. Drawings not to scale E&EO. The developer reserves the right to make revisions to the floor plans and any features, materials, dimensions, drawings and amenities mentioned in this brochure without notice.

#### Apartment Features

• Apartments ranging from 1 to 4 bedrooms Bedrooms with en-suite bathrooms and closets Maid's quarter in large apartments Full window balconies