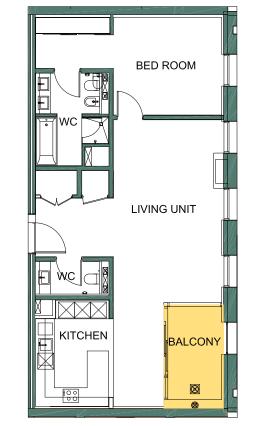

# **INDICATIVE FLOOR PLANS**

All room dimensions are in metric and measured to structural elements and exclude wall finishes and construction tolerances. All dimensions have been provided by our consultant architects. All materials, dimensions, drawing, features and amenities are approximate at the time of printing. Actuals may vary from stated area. Drawings not to scale E&EO. The developer reserves the right to make revisions to the floor plans and any features, materials, dimensions, drawings and amenities mentioned in this brochure without notice.

**TYPE A** Quantity: 6 Level: 4 -9 Total Area:123 sqm

**TYPE B** Quantity: 8 Level: 3 – 10 Total Area: 111 sqm