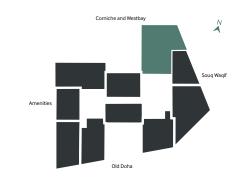

#### **Building Location**

• Adjacent to the Galleria mall, which features a Smart Monoprix, edutainment for children, Novo cinemas and many retail and dining offerings

- Adjacent to 5 star luxury Al Wadi Hotel Doha
- Proximity to Soug Wagif underpass
- Stunning views of old Doha, Souq Waqif and the corniche