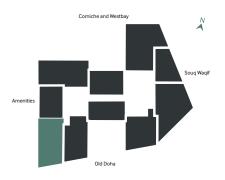

#### **Building Location**

• Adjacent to the Galleria mall, which features a Smart Monoprix, edutainment for children, Novo cinemas and many retail and dining offerings

- Adjacent to 5 star luxury Al Wadi Hotel Doha
- Proximity to Soug Wagif underpass
- Stunning views of old Doha, Souq Waqif and the corniche