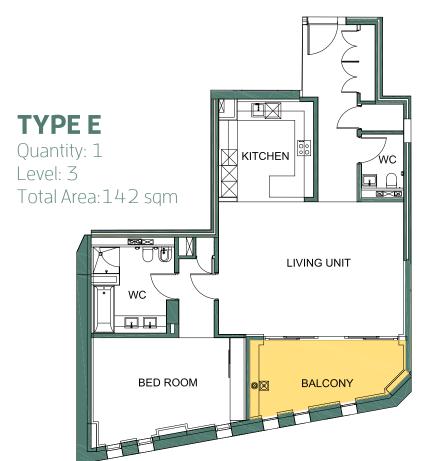

## TYPE A

Quantity: 6 Level: 4 – 9 Total Area:180 sqm

**TYPE B** Quantity: 8 Level: 3 – 10 Total Area:143 sqm

مشيرب MSHEIREB

**TYPE C** Quantity: 7 Level: 4 – 10 Total Area: 167 sqm

**TYPE D** Quantity: 7 Level: 3 – 9 Total Area:158 sqm