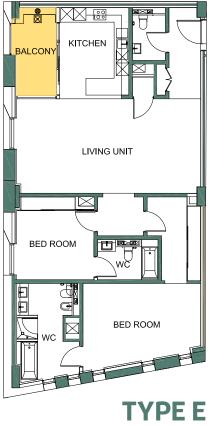

# **INDICATIVE FLOOR PLANS**

All room dimensions are in metric and measured to structural elements and exclude wall finishes and construction tolerances. All dimensions have been provided by our consultant architects. All materials, dimensions, drawing, features and amenities are approximate at the time of printing. Actuals may vary from stated area. Drawings not to scale E&EO. The developer reserves the right to make revisions to the floor plans and any features, materials, dimensions, drawings and amenities mentioned in this brochure without notice.

## TYPE A

Quantity: 6 Level: 4 – 9 Total Area:180 sqm

**TYPE B** Quantity: 8 Level: 3 – 10 Total Area:143 sqm

مشيرب MSHEIREB

**TYPE C** Quantity: 7 Level: 4 – 10 Total Area: 167 sqm

**TYPE D** Quantity: 7 Level: 3 – 9 Total Area:158 sqm