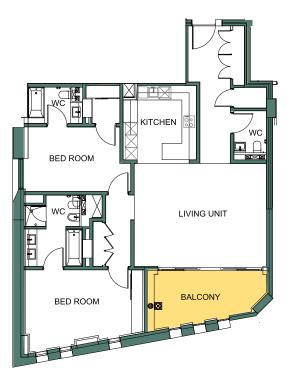

# **INDICATIVE FLOOR PLANS**

All room dimensions are in metric and measured to structural elements and exclude wall finishes and construction tolerances. All dimensions have been provided by our consultant architects. All materials, dimensions, drawing, features and amenities are approximate at the time of printing. Actuals may vary from stated area. Drawings not to scale E&EO. The developer reserves the right to make revisions to the floor plans and any features, materials, dimensions, drawings and amenities mentioned in this brochure without notice.

## TYPE A

Quantity: 6 Level: 4 – 9 Total Area:180 sqm

**TYPE B** Quantity: 8 Level: 3 – 10 Total Area:143 sqm

مشيرب MSHEIREB

**TYPE C** Quantity: 7 Level: 4 – 10 Total Area: 167 sqm

**TYPE D** Quantity: 7 Level: 3 – 9 Total Area:158 sqm