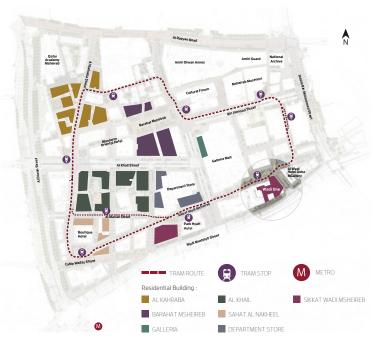

#### **Building Location**

• Adjacent to the Galleria mall, which features a Smart Monoprix, edutainment for children, Novo cinemas and many retail and dining offerings

- Adjacent to 5 star luxury Al Wadi Hotel Doha
- Proximity to Soug Wagif underpass
- Stunning views of old Doha, Souq Waqif and the corniche

#### **Building Services**

PIC

• Exclusive amenities including 2 pools (adult/children), gym, clubhouse and private terraces · Lobby with 24 hour security Private lift with access to basement parking Tram stop in front of building Storage rooms at the basement level Dedicated bicycle parking near lobby