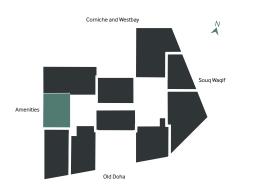

#### **Building Location**

• Adjacent to the Galleria mall, which features a Smart Monoprix, edutainment for children, Novo cinemas and many retail and dining offerings

- Adjacent to 5 star luxury Al Wadi Hotel Doha
- Proximity to Soug Wagif underpass
- Stunning views of old Doha, Souq Waqif and the corniche