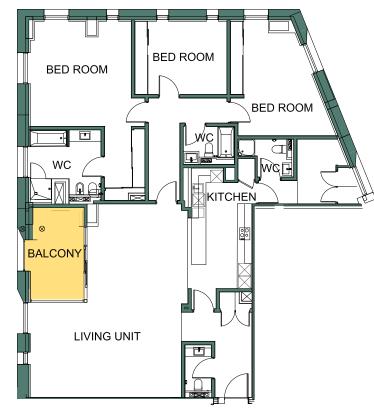

# **INDICATIVE FLOOR PLANS**

All room dimensions are in metric and measured to structural elements and exclude wall finishes and construction tolerances. All dimensions have been provided by our consultant architects. All materials, dimensions, drawing, features and amenities are approximate at the time of printing. Actuals may vary from stated area. Drawings not to scale E&EO. The developer reserves the right to make revisions to the floor plans and any features, materials, dimensions, drawings and amenities mentioned in this brochure without notice.

### ΤΥΡΕ Α

Quantity: 6 Level: 3 – 8 Total Area:249 sqm

4 BEDROOM APARTMENT INDICATIVE FLOOR PLANS

Quantity: 2 Level: 9 – 10 Total Area: 361 sqm