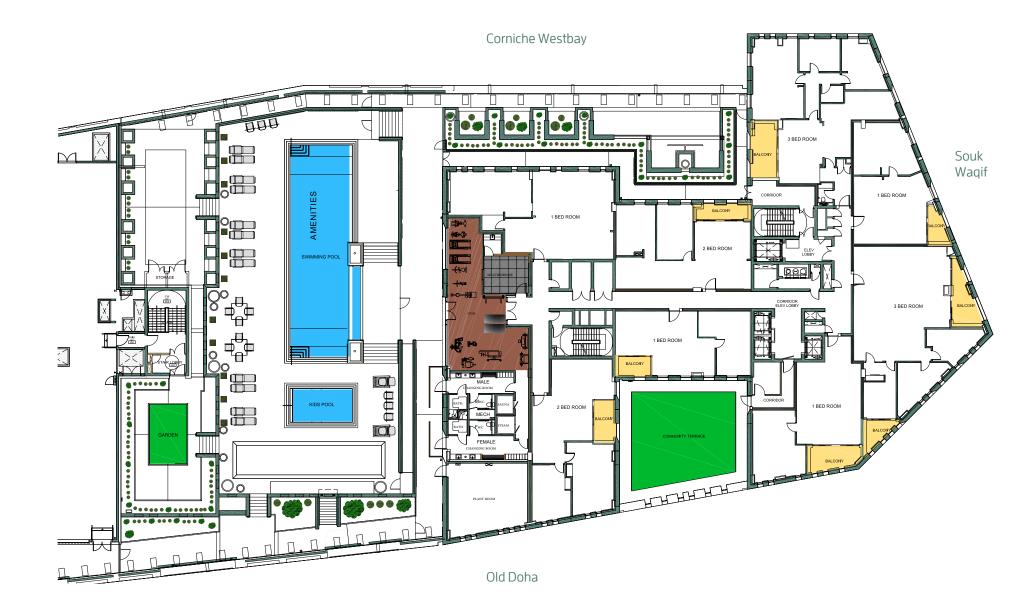

#### **Building Services**

PIC

• Exclusive amenities including 2 pools (adult/children), gym, clubhouse and private terraces · Lobby with 24 hour security Private lift with access to basement parking Tram stop in front of building Storage rooms at the basement level Dedicated bicycle parking near lobby

# **INDICATIVE FLOOR PLANS**

All room dimensions are in metric and measured to structural elements and exclude wall finishes and construction tolerances. All dimensions have been provided by our consultant architects. All materials, dimensions, drawing, features and amenities are approximate at the time of printing. Actuals may vary from stated area. Drawings not to scale E&EO. The developer reserves the right to make revisions to the floor plans and any features, materials, dimensions, drawings and amenities mentioned in this brochure without notice.