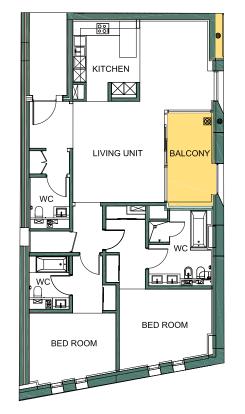

# **INDICATIVE FLOOR PLANS**

All room dimensions are in metric and measured to structural elements and exclude wall finishes and construction tolerances. All dimensions have been provided by our consultant architects. All materials, dimensions, drawing, features and amenities are approximate at the time of printing. Actuals may vary from stated area. Drawings not to scale E&EO. The developer reserves the right to make revisions to the floor plans and any features, materials, dimensions, drawings and amenities mentioned in this brochure without notice.

## TYPE A

Quantity: 6 Level: 4 – 9 Total Area:180 sqm

**TYPE B** Quantity: 8 Level: 3 – 10 Total Area:143 sqm

مشيرب MSHEIREB

**TYPE C** Quantity: 7 Level: 4 – 10 Total Area: 167 sqm

**TYPE D** Quantity: 7 Level: 3 – 9 Total Area:158 sqm