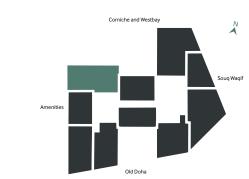

#### **Building Location**

• Adjacent to the Galleria mall, which features a Smart Monoprix, edutainment for children, Novo cinemas and many retail and dining offerings

- Adjacent to 5 star luxury Al Wadi Hotel Doha
- Proximity to Soug Wagif underpass
- Stunning views of old Doha, Souq Waqif and the corniche