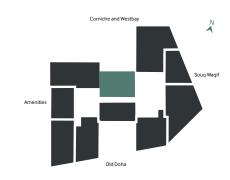

#### **Building Location**

• Adjacent to the Galleria mall, which features a Smart Monoprix, edutainment for children, Novo cinemas and many retail and dining offerings

- Adjacent to 5 star luxury Al Wadi Hotel Doha
- Proximity to Soug Wagif underpass
- Stunning views of old Doha, Souq Waqif and the corniche